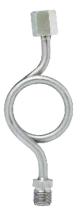

### FEATURES

- Compact design
- Tig welded & hydro-tested
- Seamless pipes construction
- Threads welded

# • Heat dispenser for gauges, switches & transmitters

• Boilers

| STANDARD SPECIFICATIONS    |   |                         |
|----------------------------|---|-------------------------|
|                            |   |                         |
| Туре                       | : | Pattern 1 (Coiled type) |
| Material                   | : | AISI 316 SS             |
| la sta and so an so sticks |   |                         |

|  | Material                    | ÷. | AISI 316 55      |
|--|-----------------------------|----|------------------|
|  | Instrument connection       | :  | 1/2" BSP (F)     |
|  | Pipe size & schedule        | :  | Pipe 1/8" Sch 40 |
|  | Connection type             | :  | Swivel female    |
|  | Process connection          | :  | 1/2" BSP (M)     |
|  | Maximum working pressure    | :  | As per PT chart  |
|  | Maximum working temperature | :  | As per PT chart  |