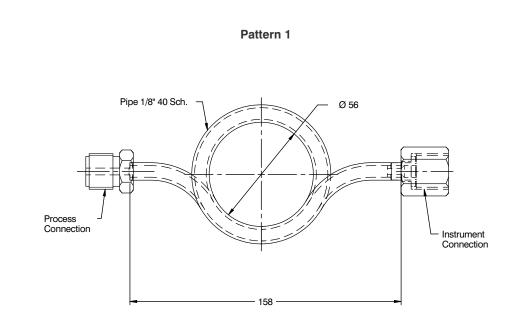

#### DIMENSIONAL DRAWING

Compact

# • Heat dispenser for gauges, switches & transmitters

• Boilers

| STANDARD SPECIFICATIONS    |   |                         |
|----------------------------|---|-------------------------|
|                            |   |                         |
| Туре                       | : | Pattern 1 (Coiled type) |
| Material                   | : | AISI 316 SS             |
| la sta and so an so sticks |   |                         |

|  | Material                    | ÷. | AISI 316 55      |
|--|-----------------------------|----|------------------|
|  | Instrument connection       | :  | 1/2" BSP (F)     |
|  | Pipe size & schedule        | :  | Pipe 1/8" Sch 40 |
|  | Connection type             | :  | Swivel female    |
|  | Process connection          | :  | 1/2" BSP (M)     |
|  | Maximum working pressure    | :  | As per PT chart  |
|  | Maximum working temperature | :  | As per PT chart  |